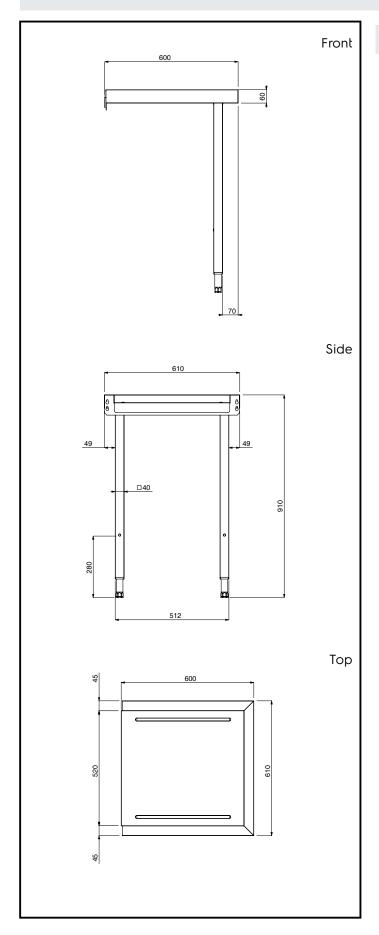

## **Key Information:**

External dimensions, Width:

865319 (BHRLU6)600 mmExternal dimensions, Depth:600 mmExternal dimensions, Height:910 mmNet weight:6 kg

Handling System for Rack Type Dishwasher Loading&Unloading Table, 600mm

#### Construction

- 304 AISI stainless steel construction throughout.
- Stainless steel feet 50 mm adjustable in height to ensure that tables drain back into the dishwasher.
- Deep anti-drip profiles completely folded with lower edge for safe and easy cleaning.
- All surfaces smooth with polished finish.
- 40x40 mm square tubular legs in AISI 304 stainless steel
- Optionally equipped with plain undershelves and end limit switch.
- To be secured to the dishwasher and fitted with one pair of legs at the other end.